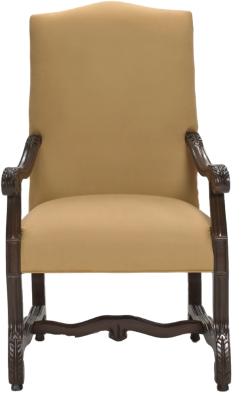

## 01-425 Strasbourg Arm Chair

H47" W26.5" D27.5" - Over Scaled

Arm height: 26"

Seat Height: 20.5"

COM: 4.25 yards plain 54" fabric/chair

\*Optional nail head placement is inside the welt line around seat base and along sides and over top rail. Please defer to price list for applicable nail head sizes and additional charges