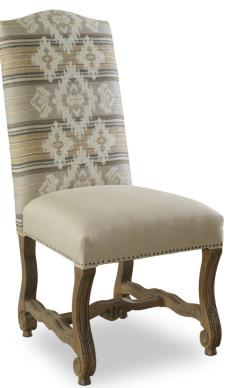

## 01-340 Strasbourg Side Chair

H44" W20.5" D26.5" Seat Height: 20.5"

COM: 2.5 yards plain 54" fabric/chair