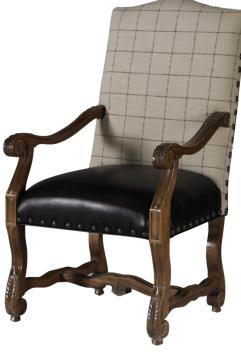

## 01-341 Strasbourg Arm Chair

H44" W24" D27" Arm height: 26"

Seat Height: 20.5"

COM: 2.5 yards plain 54" fabric/chair