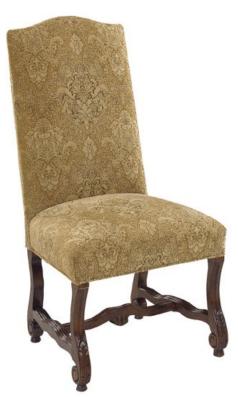

## Northampton

**OVER SCALED** 

**CHAIRS** 

04-3080 Northampton over scaled side 47 x 23 x 27.5

Seat height 20 1/2" at crown -(Handcrafted product dimensions will vary) COM 3 yards plain 54" fabric

04-3071 Northampton over scaled arm  $47 \times 26.5 \times 27.5$ 