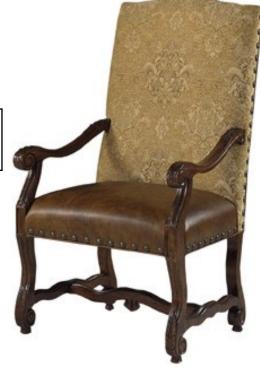

## Northampton

**OVER SCALED** 

**CHAIRS** 

04-3080 Northampton over scaled side 47 x 23 x 27.5

Seat height 20 1/2" at crown -(Handcrafted product dimensions will vary) COM 3 yards plain 54" fabric

04-3071 Northampton over scaled arm  $47 \times 26.5 \times 27.5$ 

Arm height—26"

Seat height 20 1/2" at crown (Handcrafted product dimensions will vary)

COM 2.5 yards plain 54" fabric