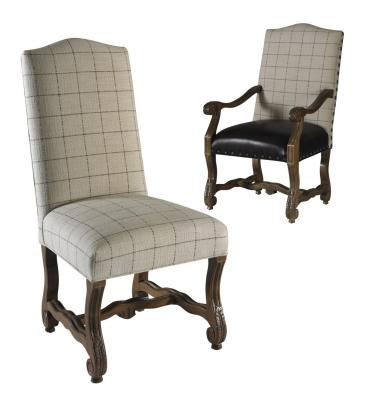

04-3070 Northampton side 44 x 20.5 x 26.5 **Seat height** 20 1/2" at crown -(Handcrafted product dimensions will vary) **COM** 2.5 yards plain 54" fabric

04-3071 Northampton arm
44 x 24 x 27

Arm height—26"

Seat height 20 1/2" at crown (Handcrafted product dimensions will vary)

COM 2.5 yards plain 54" fabric