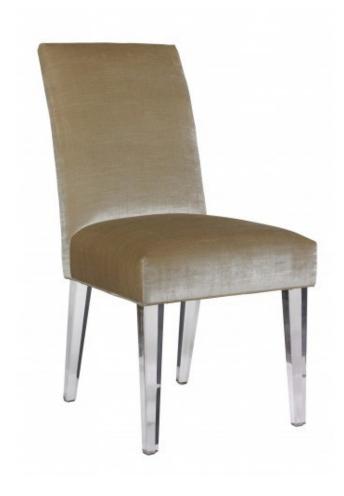

## Electra

## 01-616 Electra Side Chair

H40" W21" D25" Seat Height: 20.5"

COM: 2.5 yards plain 54" fabric/chair

CARE INSTRUCTIONS - Acrylic is a very beautiful and delicate material which needs specific care in order to maintain its beauty. DO NOT use Windex or any ammonia solution cleaning products, as these products will ruin the clarity of the acrylic and void any and all manufacturer warranty of these parts. Use on a very soft, damp cloth (preferably Chamois cloth) when cleaning acrylic. Do not use abrasive cleaning cloths as they will make fine lines in the acrylic material causing a cloudy appearance over time.