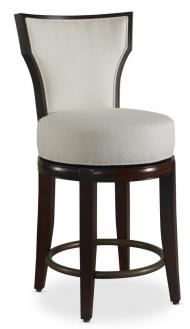

Seat height 20 1/2" at crown (Handcrafted product dimensions will vary)

COM 2.5 yards plain 54" fabric

\*\*stretchers will be added

05-9156-24
Campbell swivel counter
39.5 x 19 x 21.5
Seat height - 26"
(Handcrafted product dimensions will vary)
COM 2 yards plain 54" fabric