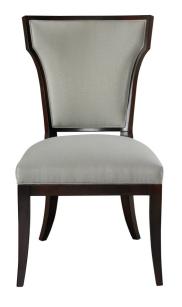

Campbell

04-3586 Campbell side
39.5 x 22.5 x 25

Seat height 20 1/2" at crown (Handcrafted product dimensions will vary)

COM 2.5 yards plain 54" fabric

\*\*stretchers will be added

04-3587 Campbell arm
39.5 x 24.5 x 25
Arm height - 25.75"