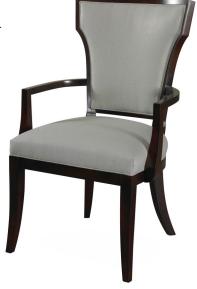

Campbell

04-3586 Campbell side
39.5 x 22.5 x 25

Seat height 20 1/2" at crown (Handcrafted product dimensions will vary)

COM 2.5 yards plain 54" fabric

\*\*stretchers will be added

04-3587 Campbell arm
39.5 x 24.5 x 25
Arm height - 25.75"