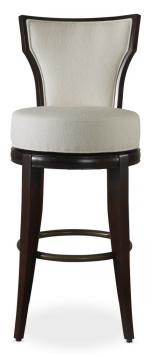

05-9156-30
Campbell swivel bar
45.5 x 19 x 21.5
Seat height - 32"
(Handcrafted product dimensions will vary)
COM 2 yards plain 54" fabric

www.design master furniture.com